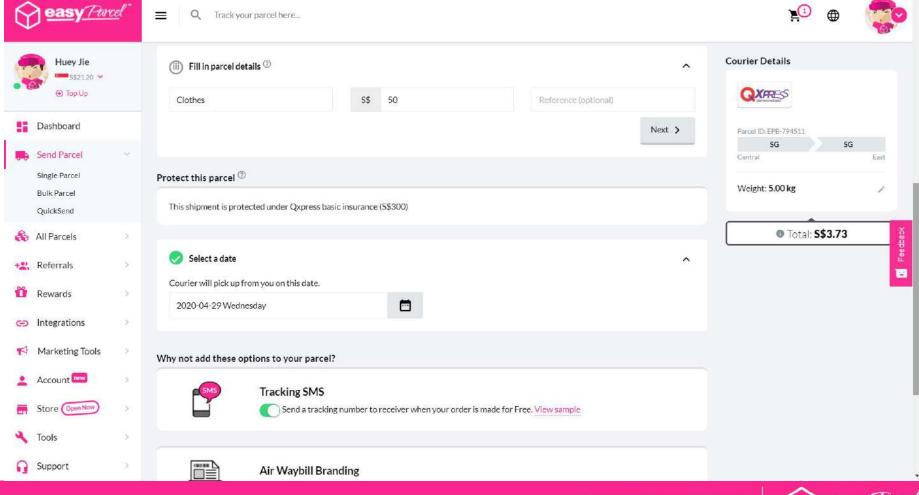

#### https://bit.ly/sg-courier-booking

STEP 3: Fill in delivery details.

Parcel Status

Top Up

Send Parcel ~

More ~

Hi, Huey ~

East