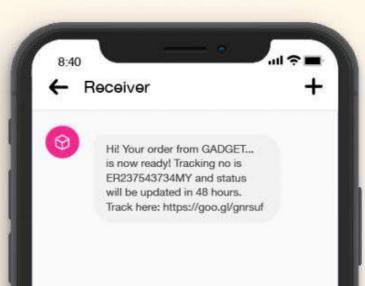

# **Pre-notifying Customers Of Their Shipments**

## **TRACKING SMS**

A new way to keep receivers informed on their shipment status.

Send Your Own Personalised Message To Your Customers Via