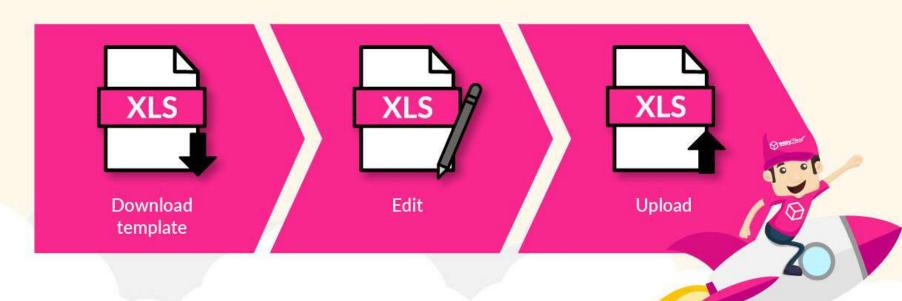

#### **Bulk Parcel**

Sellers with large volume of shipments may easily upload orders via excel file and turn it into air waybills in minutes.

#### https://bit.ly/sg-courier-bulk

Track your parcel here...

Dashboard / Bulk Parcel

EasyParcel\_Bulk\_Template[SG\_8.2.9].xls [Compatibility Mode] - Excel

巾

Sign in