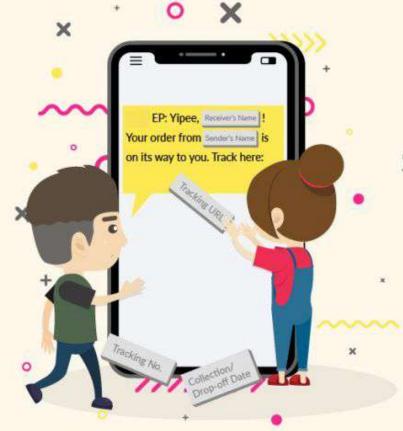

## **TRACKING SMS**

A new way to keep receivers informed on their shipment status.

Send Your Own Personalised Message To Your Customers Via

## **Custom Tracking SMS**