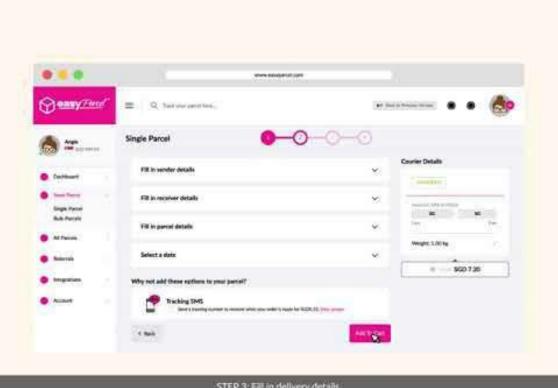

#### https://bit.ly/sg-courier-booking

STEP 3: Fill in delivery details.

Parcel Status

Top Up

Send Parcel ~

More ~

Hi, Huey ~

East