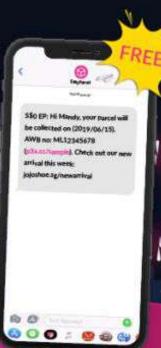

## **TRACKING SMS**

A new way to keep receivers informed on their shipment status.

Send Your Own Personalised Message To Your Customers Via

## **Custom Tracking SMS**