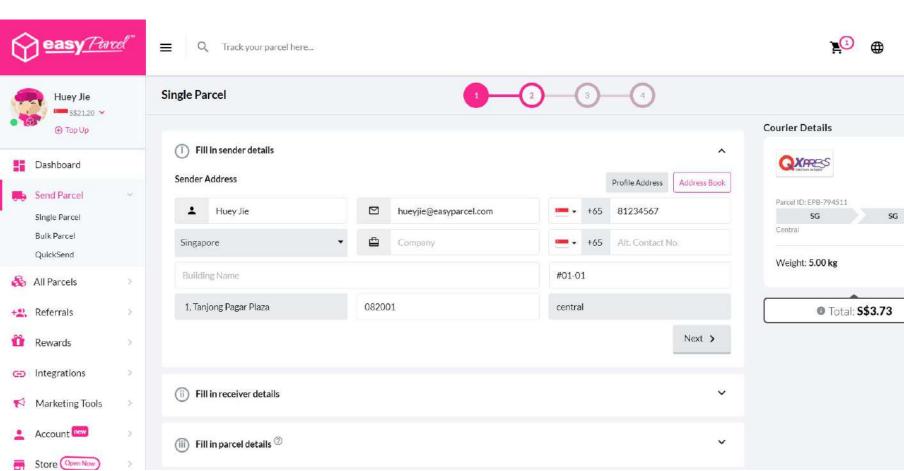

#### https://bit.ly/sg-courier-booking

STEP 3: Fill in delivery details.

Parcel Status

Top Up

Send Parcel ~

More ~

Hi, Huey ~

East