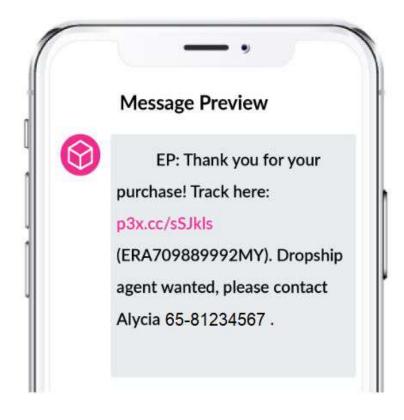

## **TRACKING SMS**

A new way to keep receivers informed on their shipment status.

Send Your Own Personalised Message To Your Customers Via

## **Custom Tracking SMS**