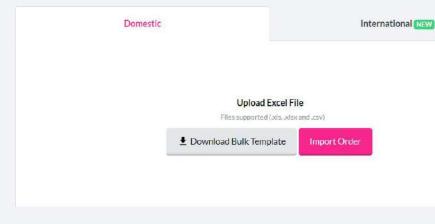

#### **Bulk Parcel**

Sellers with large volume of shipments may easily upload orders via excel file and turn it into air waybills in minutes.

#### https://bit.ly/sg-courier-bulk

Track your parcel here...

Dashboard / Bulk Parcel

EasyParcel\_Bulk\_Template[SG\_8.2.9].xls [Compatibility Mode] - Excel

巾

Sign in