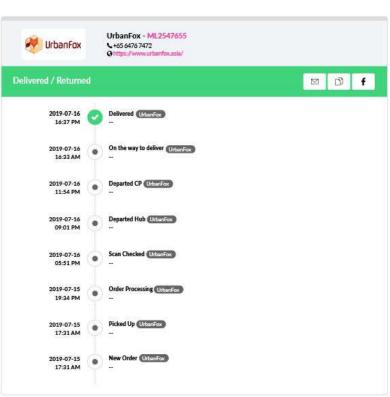

he provisions set forth in this consignment includingly bit and to the Boachuit terms and conditions."



BLACK FRIDAY SALES





PARK PARCEL
Susported by:

PND-EP-EPND48B

To:

Mira 65 87654321

409015

140 Paya Lebar Road, #08-02 AZ @ Paya Lebar, Singapore 409015

From:

Adam 65 98765432

140 Paya Lebar Road, #08-02 AZ @ Paya Lebar, Singapore 409015

| Date                     | KG     |
|--------------------------|--------|
| 2019-04-30               | 1.00   |
| Service<br>Self Drop-Off | Pieces |

COURIER COPY

\*\* By agreeing in pensing this AWB, I hereby advisowedge that Thave read and agree to the provisions set forth in this consignment, notationway bill and to the Park N Parcel terms and conditions.











#### Customise Your Tracking Page With

## EasyTrack Branding









#### Like us on Facebook







## **Boost Your Sales With Our Marketing Tools**













### Reach Out to Us



facebook.com/easyparcel.sq



instagram.com/easyparcel.sg



6581175298



sales@easyparcel.sg

## Free Signup: