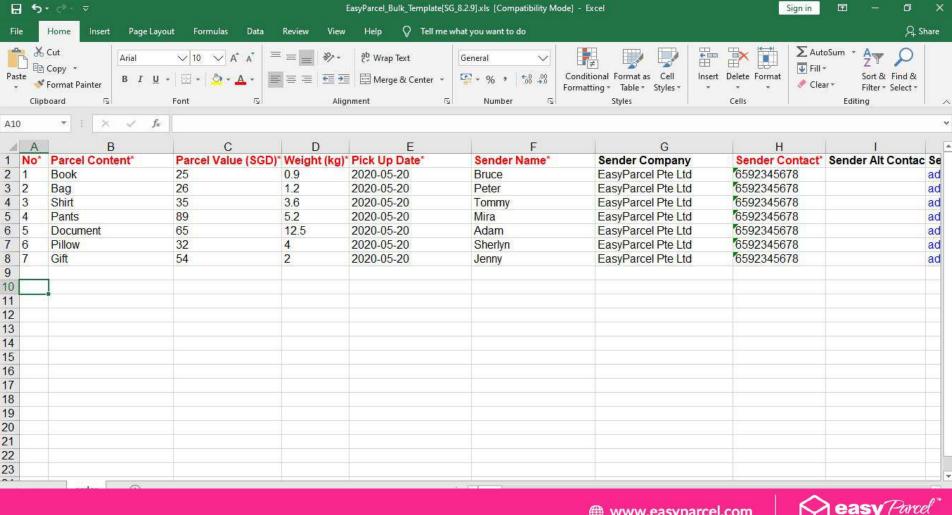

#### **Bulk Parcel**

Sellers with large volume of shipments may easily upload orders via excel file and turn it into air waybills in minutes.

#### https://bit.ly/sg-courier-bulk

Track your parcel here...

Dashboard / Bulk Parcel

EasyParcel\_Bulk\_Template[SG\_8.2.9].xls [Compatibility Mode] - Excel

巾

Sign in