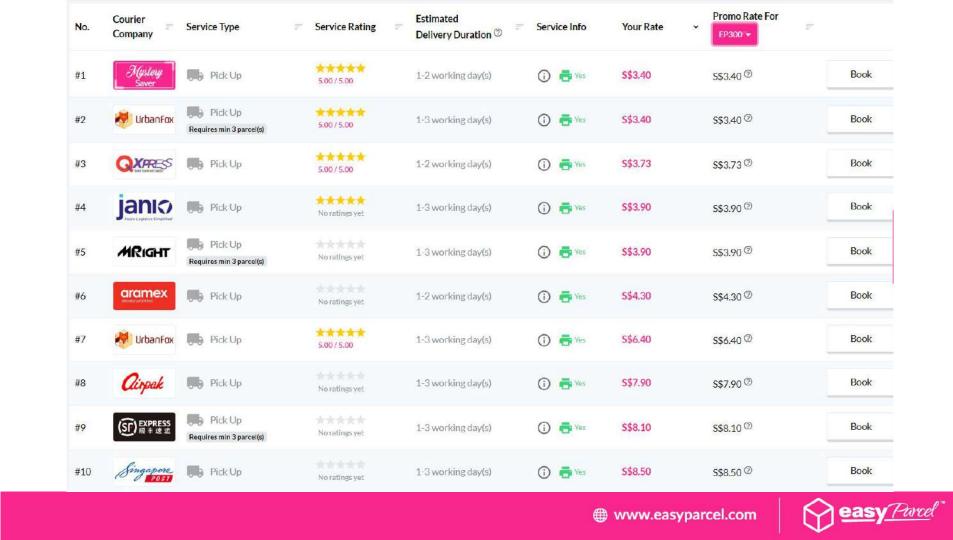

NG TIME (BROADCAST, STREAMING AND VIDEO ON DEMAND) AVERAGE DAILY TIME SPENT LISTENING TO STREAMING MUSIC



we are social



2H 08M



2H 26M



1H 01M

7H 02M





## YOU are the KEY to the SUCCESS of your business

# Firstly, The Process of Sending Parcels





## Providing Premium Delivery Experience to your customers



### Are you using drop-off service?

## Just book online for free pickup instead!





#### Online booking platform for courier services

Search, compare and book your ideal courier services at the best rate.







### How Seasy Parcel Works



#### https://bit.ly/epsg-intro





5 Ways to Place Orders



Bulk Parcel







#### https://bit.ly/sg-courier-booking



STEP 3: Fill in delivery details.





Parcel Status

Top Up

Send Parcel ~

More ~

Hi, Huey ~















East



#### **Bulk Parcel**

Sellers with large volume of shipments may easily upload orders via excel file and turn it into air waybills in minutes.



#### https://bit.ly/sg-courier-bulk





Track your parcel here...





Dashboard / Bulk Parcel







































EasyParcel\_Bulk\_Template[SG\_8.2.9].xls [Compatibility Mode] - Excel



巾

Sign in













## Are you using the manual way?







#### Your Stores

Our integration creates a seamless sync between your store and our shipping platform.





Feedback





https://www.facebook.com/najwa9292

HAPPY BOOKING YA!

| Item Purchased*          |                          |          |
|--------------------------|--------------------------|----------|
| Item Purchased           |                          |