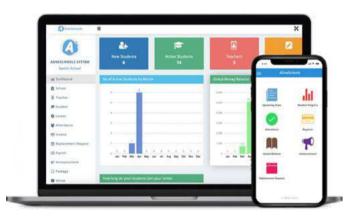

### (2) Digitize Centre Operation

### Admin & Teachers Manage Every Admin in One Software

### Parents & Students Manage Every Lessons in One App

### (2) Monitor Your Business Performance

#### (2) Monitor Your Business Performance