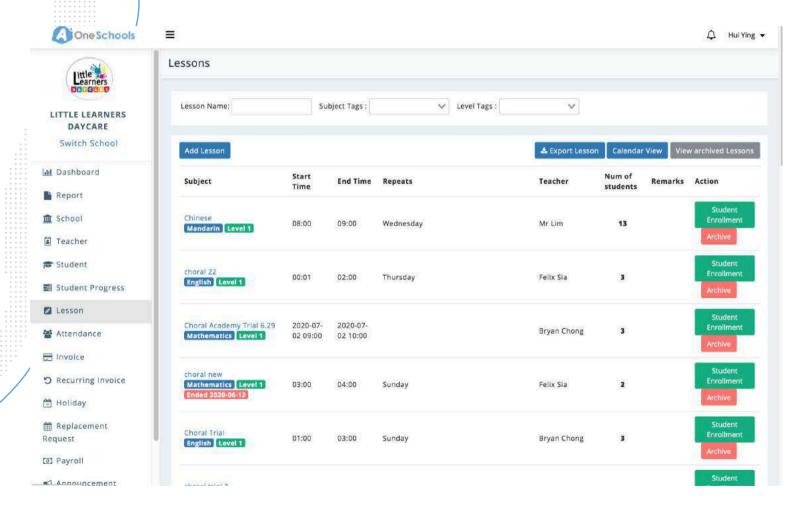

|            |             |             |             |             |            |
| 7 |            | 0     |            |            |            |            |            |            |            |             |             |             |             |            |
| 3 |            | -     | ==         |            |            |            |            |            |            |             |             |             |             |            |

### (2) Digitize Centre Operation



### Admin & Teachers Manage Every Admin in One Software



### Parents & Students Manage Every Lessons in One App



### (2) Monitor Your Business Performance





#### (2) Monitor Your Business Performance





#### (2) Digitize Student Management





### (2) Digitize Class Schedule Management







### (2) Digitize UNPAID Lesson Fee Tracking Cone





#### (2) Automate Lesson Fee Collection















#### (2) Digitize Student's Attendance

AiOne





### (2) Systemize Student Progress Report



Digitize Education





this is his drawing today. Without our

Created at: 10/07/2019 02:30 pm

assistance





### (3) DIGITAL MARKETING

### (3) Digital Marketing to Recruit More Students



Digitize Education



Featured On















### (3) Digital Marketing to Recruit More Students



| LESSON KEYWORD            | English