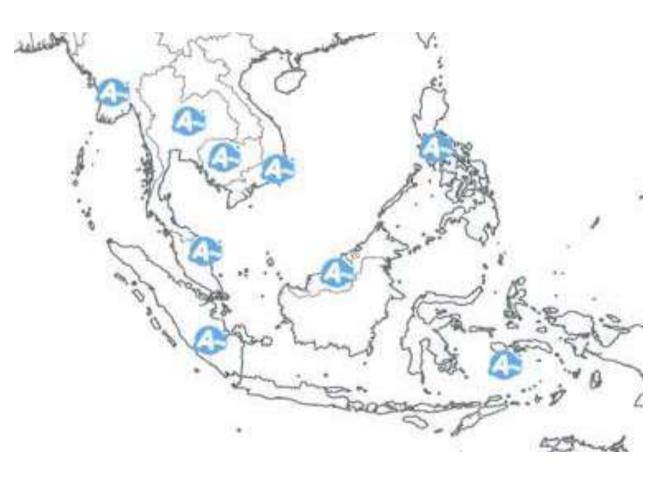

### **LEARNING CENTRE SUBSCRIBERS**

Malaysia

**Singapore** 

Macau

Indonesia

- 827 learning centres
- 120,000+ students,
   parents, teachers +
   admins