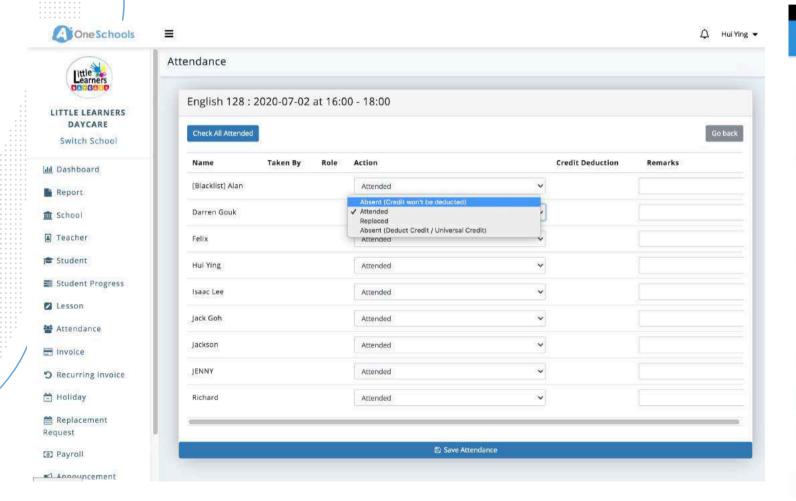

|            |            |            |             |             |             |             |            |
| 3 |            | -     | ==         |            |            |            |            |            |            |             |             |             |             |            |

### (2) Digitize Centre Operation



### Admin & Teachers Manage Every Admin in One Software



### Parents & Students Manage Every Lessons in One App



### (2) Monitor Your Business Performance





#### (2) Monitor Your Business Performance





#### (2) Digitize Student Management





### (2) Digitize Class Schedule Management







### (2) Digitize UNPAID Lesson Fee Tracking Cone





#### (2) Automate Lesson Fee Collection















#### (2) Digitize Student's Attendance

AiOne





### (2) Systemize Student Progress Report



Digitize Education





this is his drawing today. Without our

Created at: 10/07/2019 02:30 pm

assistance





### (3) DIGITAL MARKETING

### (3) Digital Marketing to Recruit More Students



Digitize Education



Featured On















### (3) Digital Marketing to Recruit More Students



| LESSON KEYWORD            | English