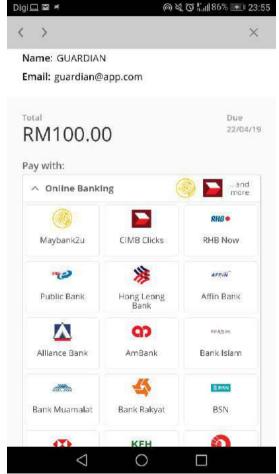

| 0     |            |            |            |            |            |            |            |             |             |             |             |            |
| 3 |            | -     | ==         |            |            |            |            |            |            |             |             |             |             |            |

### (2) Digitize Centre Operation



### Admin & Teachers Manage Every Admin in One Software



### Parents & Students Manage Every Lessons in One App



### (2) Monitor Your Business Performance





#### (2) Monitor Your Business Performance





#### (2) Digitize Student Management





### (2) Digitize Class Schedule Management







### (2) Digitize UNPAID Lesson Fee Tracking Cone





#### (2) Automate Lesson Fee Collection















#### (2) Digitize Student's Attendance

AiOne





### (2) Systemize Student Progress Report



Digitize Education





this is his drawing today. Without our

Created at: 10/07/2019 02:30 pm

assistance





### (3) DIGITAL MARKETING

### (3) Digital Marketing to Recruit More Students



Digitize Education



Featured On















### (3) Digital Marketing to Recruit More Students



| LESSON KEYWORD            | English