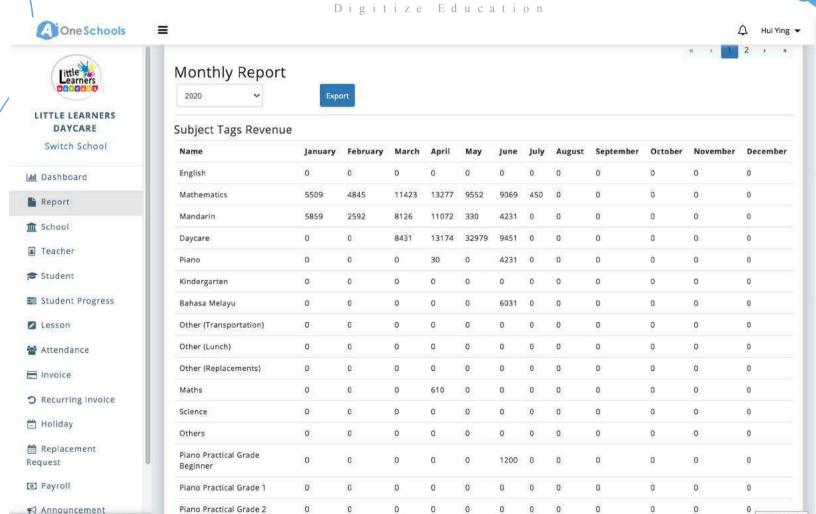

### (2) Monitor Your Business Performance

#### (2) Monitor Your Business Performance