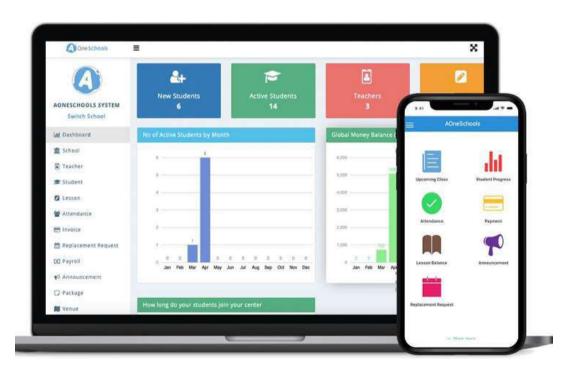

### (2) Monitor Your Business Performance

#### (2) Monitor Your Business Performance