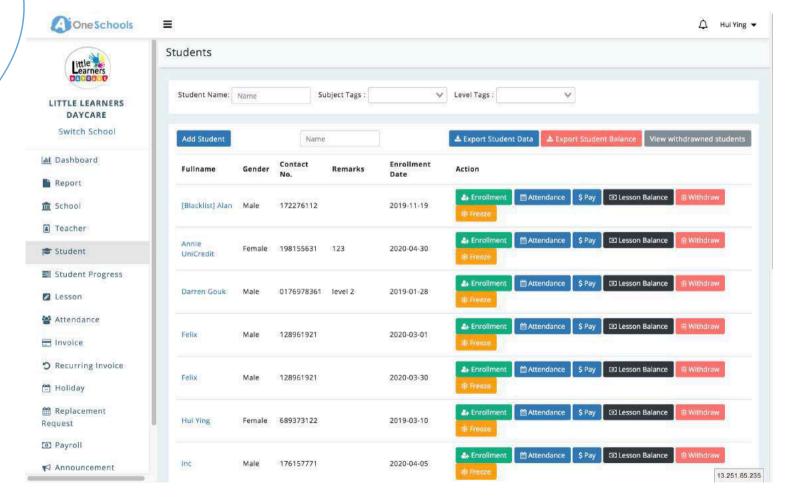

|            |            |            |            |            |             |             |             |             |            |
| 7 |            | 0     |            |            |            |            |            |            |            |             |             |             |             |            |
| 3 |            | -     | ==         |            |            |            |            |            |            |             |             |             |             |            |

### (2) Digitize Centre Operation



### Admin & Teachers Manage Every Admin in One Software



### Parents & Students Manage Every Lessons in One App



### (2) Monitor Your Business Performance





#### (2) Monitor Your Business Performance





#### (2) Digitize Student Management





### (2) Digitize Class Schedule Management







### (2) Digitize UNPAID Lesson Fee Tracking Cone





#### (2) Automate Lesson Fee Collection















#### (2) Digitize Student's Attendance

AiOne





### (2) Systemize Student Progress Report



Digitize Education





this is his drawing today. Without our

Created at: 10/07/2019 02:30 pm

assistance





### (3) DIGITAL MARKETING

### (3) Digital Marketing to Recruit More Students



Digitize Education



Featured On















### (3) Digital Marketing to Recruit More Students



| LESSON KEYWORD            | English