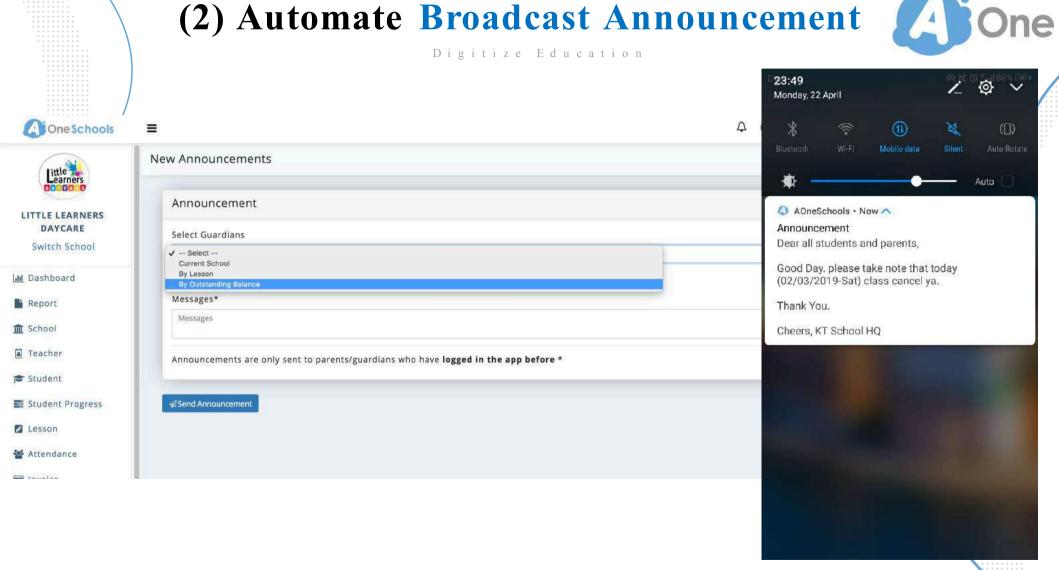

|            |            |            |            |            |            |            |             |             |             |             |            |
| 3 |            | -     | ==         |            |            |            |            |            |            |             |             |             |             |            |

### (2) Digitize Centre Operation



### Admin & Teachers Manage Every Admin in One Software



### Parents & Students Manage Every Lessons in One App



### (2) Monitor Your Business Performance





#### (2) Monitor Your Business Performance





#### (2) Digitize Student Management





### (2) Digitize Class Schedule Management







### (2) Digitize UNPAID Lesson Fee Tracking Cone





#### (2) Automate Lesson Fee Collection















#### (2) Digitize Student's Attendance

AiOne





### (2) Systemize Student Progress Report



Digitize Education





this is his drawing today. Without our

Created at: 10/07/2019 02:30 pm

assistance





### (3) DIGITAL MARKETING

### (3) Digital Marketing to Recruit More Students



Digitize Education



Featured On















### (3) Digital Marketing to Recruit More Students



| LESSON KEYWORD            | English