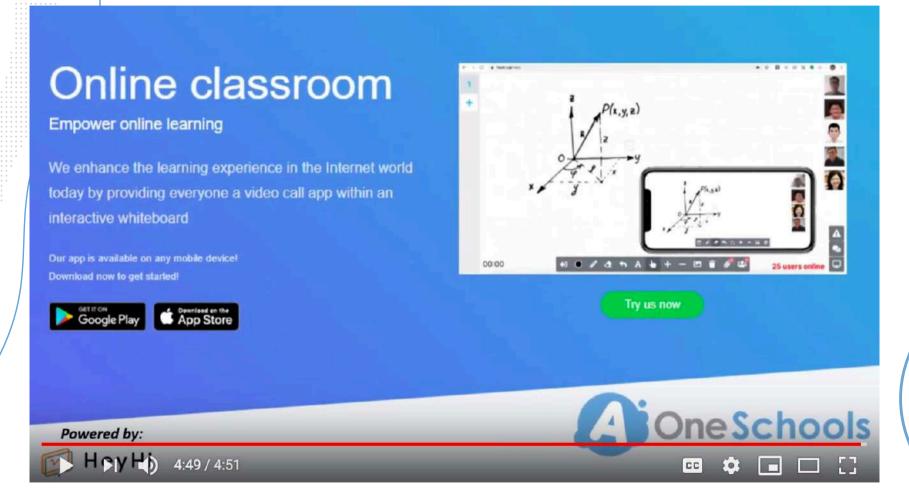

(US\$21.2 million) in a pre-series C round to expand its course offerings and improve technologies.



**TECHNOLOGY NEWS** 

MARCH 31, 2020 / 9:59 AM / 3 MONTHS AGO

### Tencent-backed online education firm Yuanfudao raises \$1 billion in new round

2 MIN READ



BEIJING (Reuters) - Chinese online education platform Yuanfudao said on Tuesday it has raised \$1 billion in a new financing round, led by Tencent Holdings and private equity firm Hillhouse Capital Group.



# HOW TO CAPTURE THE OPPORTUNITY!

### HOW TO DIGITIZE EDUCATION SME



Digitize Education

(1) Online Education

(2) Digitize Operation

(3) Digital Marketing









### (1) ONLINE EDUCATION

### (1) Online Education

Digitize Education



**Online Tools** 

**Online Materials** 

### (1) AOne Online Teaching Tools

AOne



### (1) ONLINE EDUCATION



| 1 | 1 = 3n2 - 6n - 45<br>At turning pt + 1 = 0                              | - N   | 2 <sup>1</sup> -3× <sup>1</sup> -45x | $\lambda = \lambda$ |      |
|---|-------------------------------------------------------------------------|-------|--------------------------------------|---------------------|------|
| 2 | $3n^{2} - Ln - 47 = 0$ $-3.  n^{2} - 2n - 15 = 0$                       | x     | y=20<br>1=321-62                     |                     | = 20 |
| 3 | (x+3)(x-5)=0<br>x=-3 or 5<br>When $x=-3$ , $y=20$ ,                     | Ţ,    | + = >x = vC                          | -4)                 |      |
| 4 | $y = x^{3} - 3x^{3} - 45x + k$ $20 = (-3)^{3} - 3(-3)^{2} - 45(-3) + k$ |       |                                      |