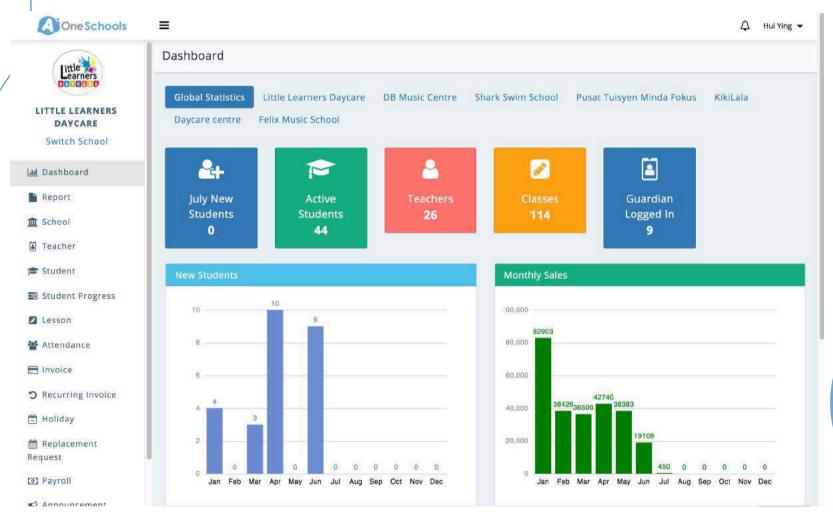

### (2) Monitor Your Business Performance

#### (2) Monitor Your Business Performance