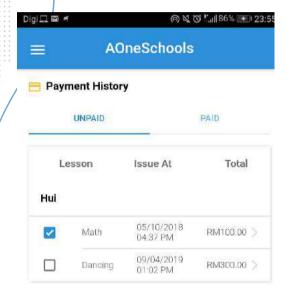

### (2) Digitize UNPAID Lesson Fee Tracking Cone

#### (2) Automate Lesson Fee Collection