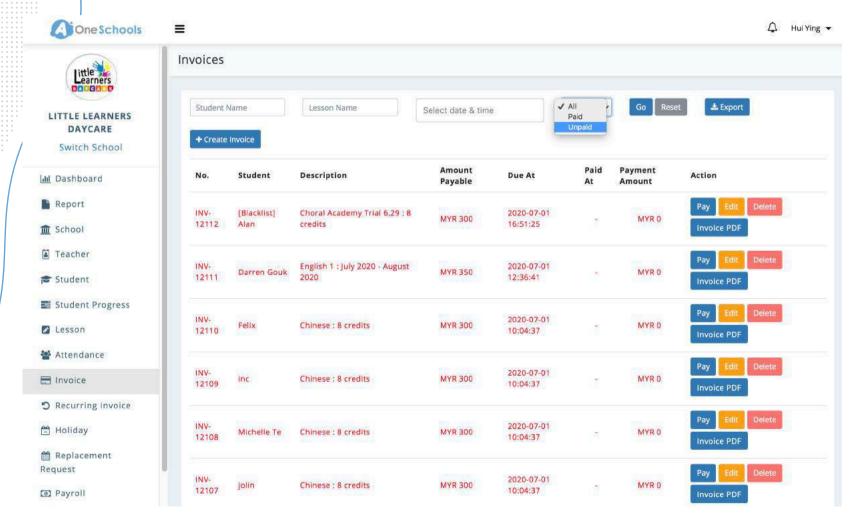

### (2) Digitize UNPAID Lesson Fee Tracking Cone

#### (2) Automate Lesson Fee Collection