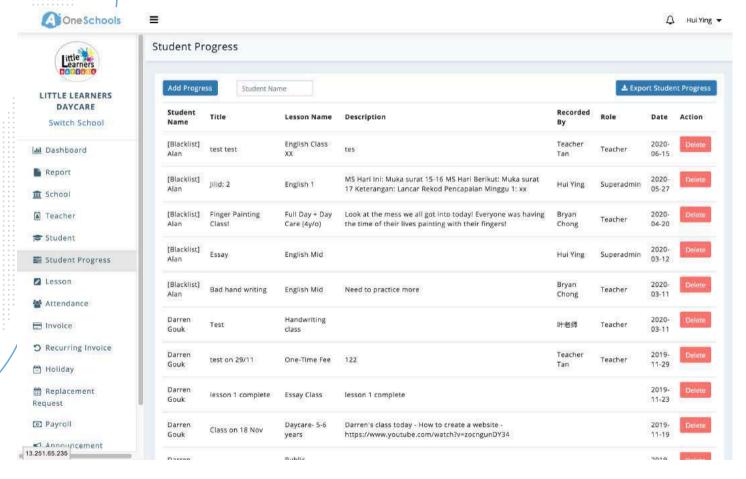

### (2) Systemize Student Progress Report

Digitize Education

this is his drawing today. Without our

Created at: 10/07/2019 02:30 pm

assistance