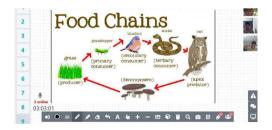

he lockdown period.

These Chinese startups attracted sizable funding amid Covid-19 pandemic



Meanwhile, coding education company Xiaomawang raised 150 million yuan (US\$21.2 million) in a pre-series C round to expand its course offerings and improve technologies.



**TECHNOLOGY NEWS** 

MARCH 31, 2020 / 9:59 AM / 3 MONTHS AGO

### Tencent-backed online education firm Yuanfudao raises \$1 billion in new round

2 MIN READ



BEIJING (Reuters) - Chinese online education platform Yuanfudao said on Tuesday it has raised \$1 billion in a new financing round, led by Tencent Holdings and private equity firm Hillhouse Capital Group.



# HOW TO CAPTURE THE OPPORTUNITY!

### HOW TO DIGITIZE EDUCATION SME



Digitize Education

(1) Online Education

(2) Digitize Operation

(3) Digital Marketing









### (1) ONLINE EDUCATION

### (1) Online Education

Digitize Education



**Online Tools** 

**Online Materials** 

### (1) AOne Online Teaching Tools

AOne



### (1) ONLINE EDUCATION



| 1 | 1 = 3n2 - 6n - 45<br>At turning pt + 1 = 0                              | - N   | 2 <sup>1</sup> -3× <sup>1</sup> -45x | $\lambda = \lambda$ |      |
|---|-------------------------------------------------------------------------|-------|--------------------------------------|---------------------|------|
| 2 | $3n^{2} - Ln - 47 = 0$ $-3.  n^{2} - 2n - 15 = 0$                       | x     | y=20<br>1=321-62                     |                     | = 20 |
| 3 | (x+3)(x-5)=0<br>x=-3 or 5<br>When $x=-3$ , $y=20$ ,                     | Ţ,    | + = >x = vC                          | -4)