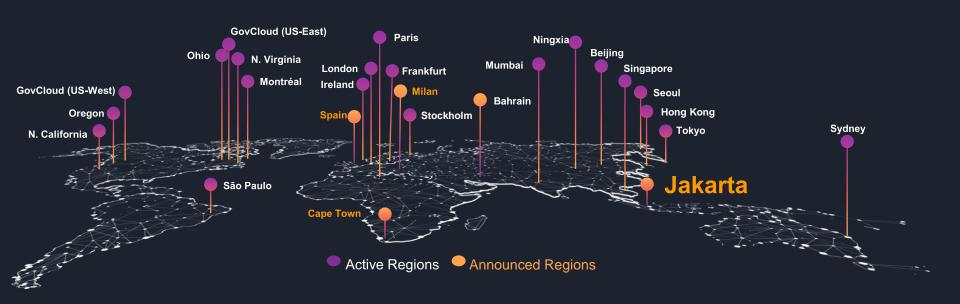

### Deploy Faster Wherever you like - Global

A Region is a physical location in the world where we have multiple Availability Zones.

24 regions & 76 availability zones

**216** Points of Presence

Availability Zones consist of one or More discrete data centers, each with redundant power, networking, and connectivity, housed in separate facilities.