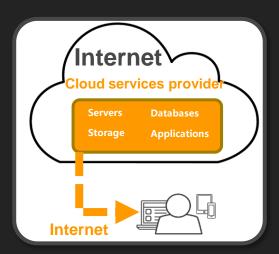

## What is Cloud Computing?

The on-demand delivery of IT resources and applications via the Internet, with payas-you-go pricing

## What is Amazon Web Services (AWS)?

**Provision** network, compute, storage and database services in the cloud with the click of a button

Run applications – reliably and securely