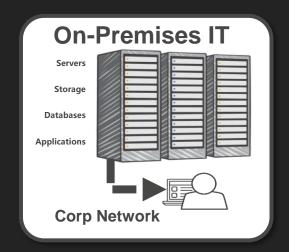

## What is Amazon Web Services (AWS)?

**Provision** network, compute, storage and database services in the cloud with the click of a button

Run applications – reliably and securely

### Deploy Faster Wherever you like - Global

A Region is a physical location in the world where we have multiple Availability Zones.

24 regions & 76 availability zones

**216** Points of Presence

Availability Zones consist of one or More discrete data centers, each with redundant power, networking, and connectivity, housed in separate facilities.