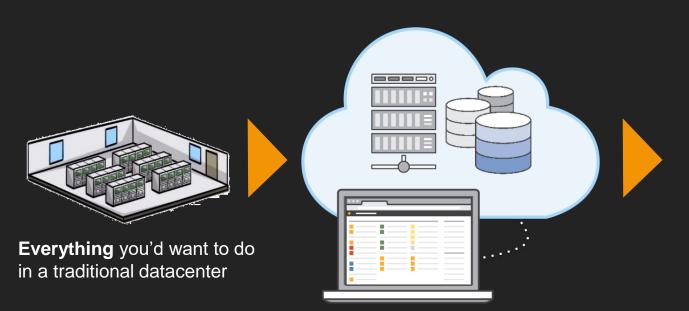

## What is Cloud Computing?

The on-demand delivery of IT resources and applications via the Internet, with payas-you-go pricing

## What is Amazon Web Services (AWS)?

**Provision** network, compute, storage and database services in the cloud with the click of a button

Run applications – reliably and securely