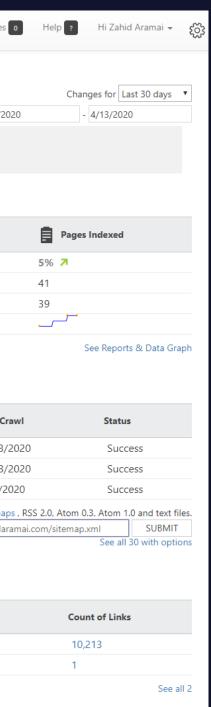

| site ▼<br>zahida                            | aramai.com                    |                             |               |              |                 |
|---------------------------------------------|-------------------------------|-----------------------------|---------------|--------------|-----------------|
| Dashboard                                   |                               |                             |               | 3/15/2       | Changes for Las |
| <ul><li>Busines</li><li>Claim a B</li></ul> | s Alert <b>()</b><br>usiness  |                             |               |              |                 |
| Site Activity                               | <b>D</b><br>about your domain |                             |               |              |                 |
|                                             | Clicks from Search            | <b>Q</b> Appeared in Search | Pages Crawled | Crawl Errors | Pages Indexed   |
| % Change                                    | 0% →                          | 161% 7                      | -23% 🎽        | -35% 🎽       | 5% 7            |
| This Period                                 | 3                             | 387                         | 1,204         | 9            | 41              |
| Prior Period                                | 3                             | 148                         | 1,573         | 14           | 39              |

### Sitemaps 💵 🛈

Trends

Tell Bing about the URLs on your site.

| URL                                           | Last Submitted | URLs Submitted | Last Crawl | Status  |
|-----------------------------------------------|----------------|----------------|------------|---------|
| https://zahidaramai.com/portfolio-sitemap.xml | 2/18/2018      | 9              | 4/13/2020  | Success |
| https://zahidaramai.com/page-sitemap.xml      | 2/18/2018      | 15             | 4/13/2020  | Success |
| https://zahidaramai.com/post-sitemap.xml      | 2/18/2018      | 15             | 4/4/2020   | Success |

mpm

Supported formats: Sitemaps , RSS 2.0, Atom 0.3, Atom 1.0 and text files. E.g. https://zahidaramai.com/sitemap.xml SUBMIT

.\_\_\_\_·

See all 30 with options

| Search Keywords 폐 🛈                   |
|---------------------------------------|
| Your top keywords from organic search |

| Keywords                             | Clicks from Search | Appeared in Search |
|--------------------------------------|--------------------|--------------------|
| freelance wordpress developer 🕏      | 0                  | 77                 |
| freelance wordpress developer gent 🚺 | 0                  | 27                 |
| wordpress freelancer gent s          | 0                  | 21                 |

| Inbound       | Links   | 10495   | 0 |
|---------------|---------|---------|---|
| Links pointed | at your | website |   |

| Target Page                        | Count of Links |
|------------------------------------|----------------|
| https://zahidaramai.com/           | 10,213         |
| https://zahidaramai.com/portfolio/ | 1              |