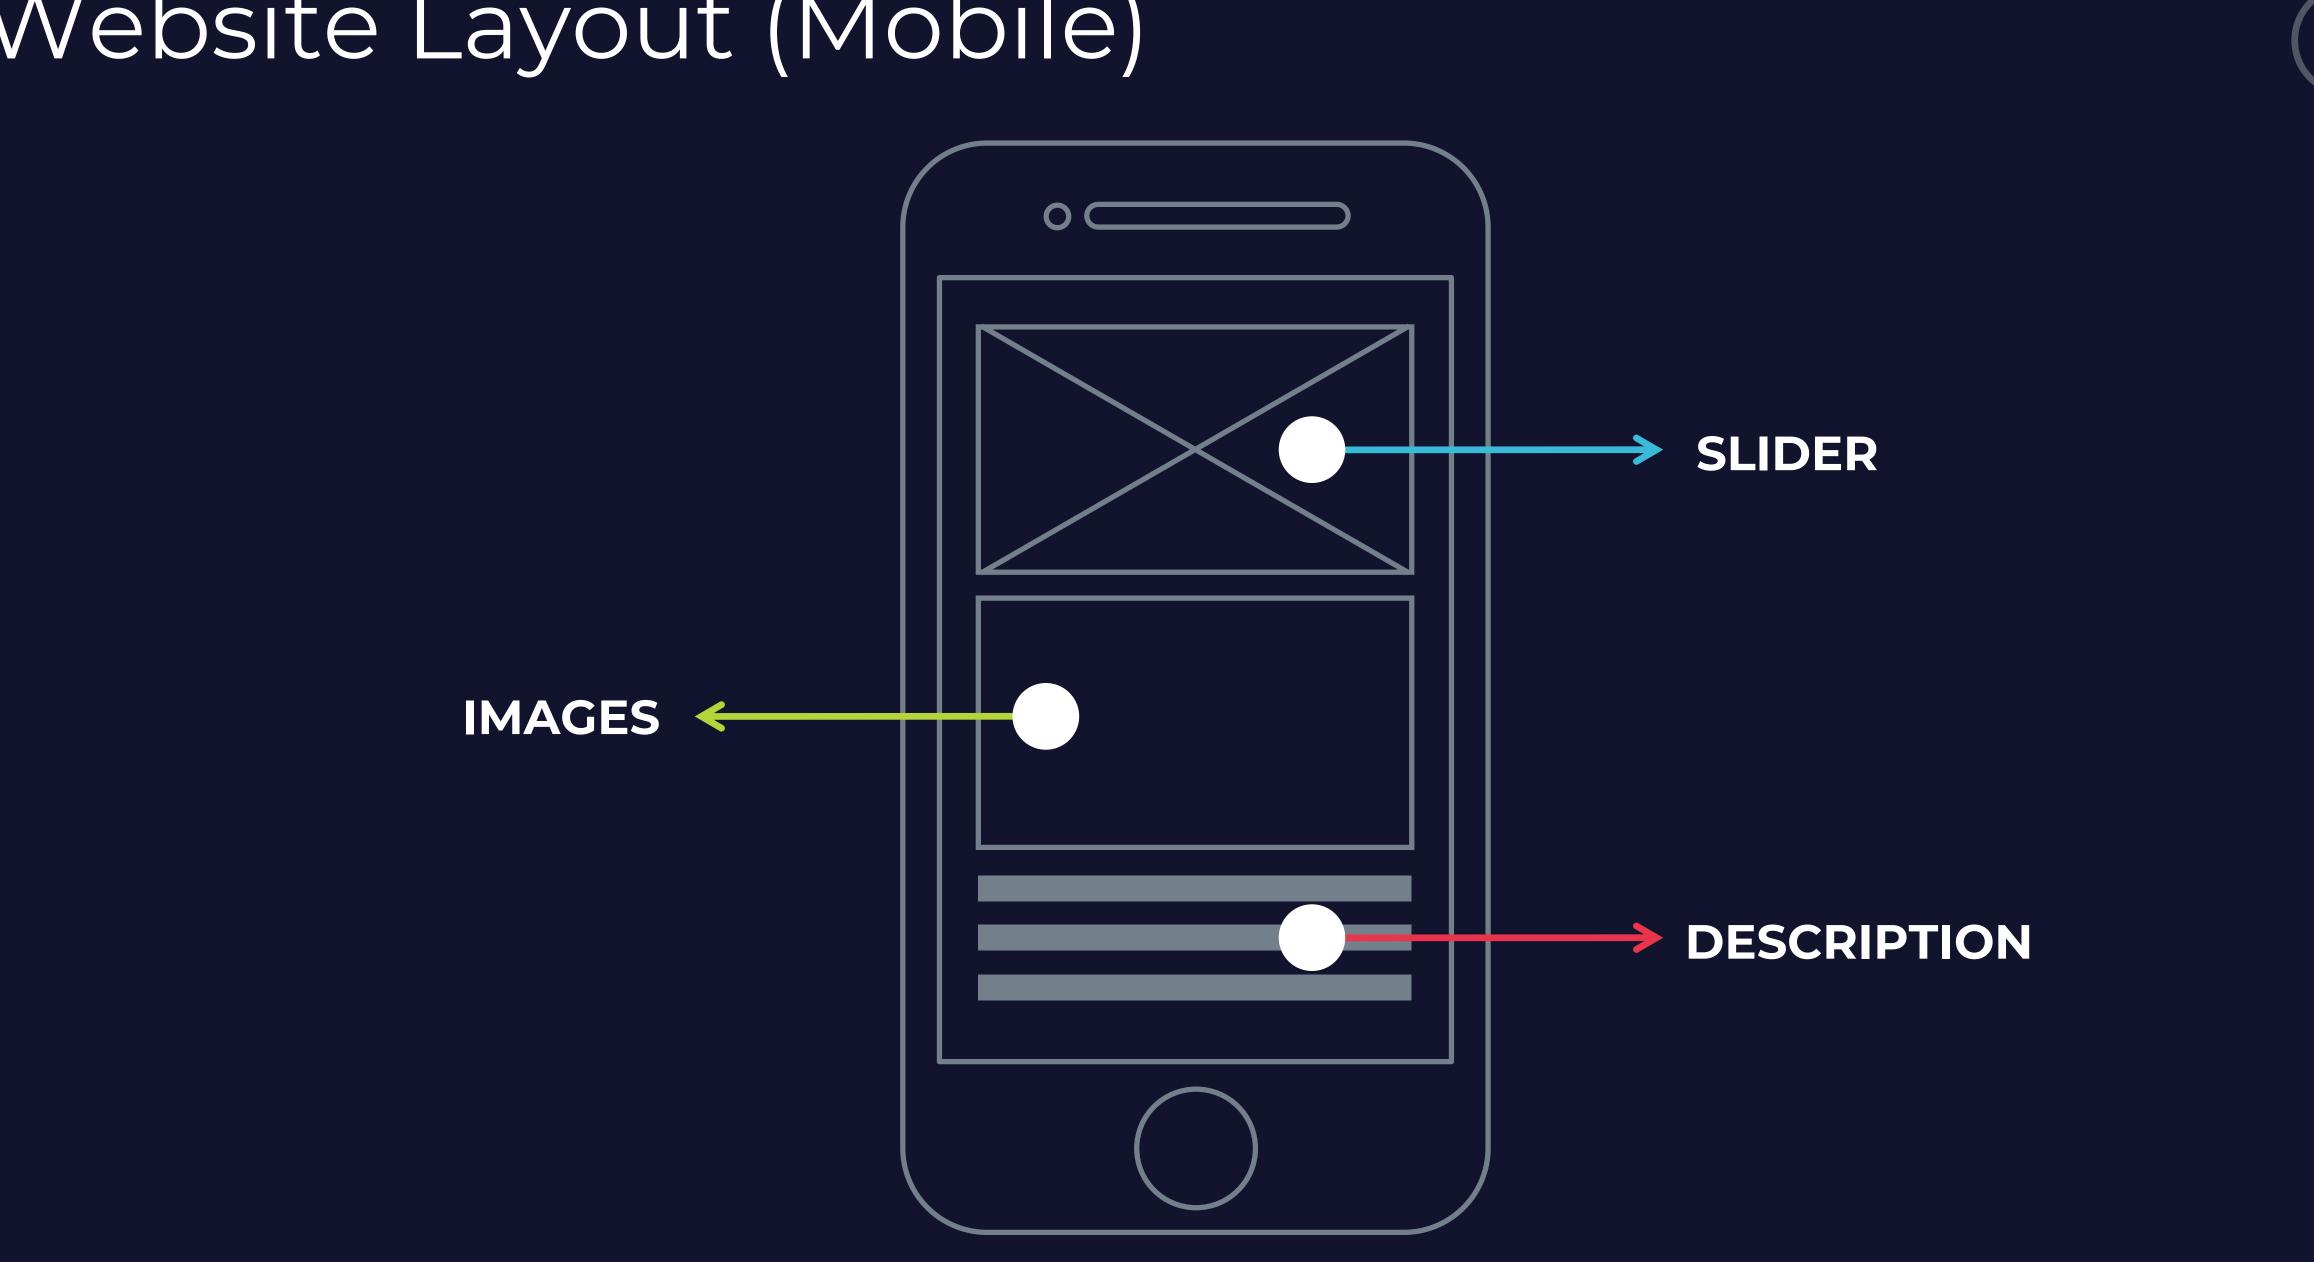

create them

Co-Founder and Web Developer at KLCube Network, Malaysia-based WordPress Consultant, with a heavy focus on technical, SEO, Speed Optimization and lastly web design. He also extensively writes about advanced WordPress Tips, sharing code snippet and SEO strategies on his blog ZahidAramai.com. For work, I create beautiful websites. I am primarily a front-end website designer/developer (the front-end is what you see in your browser)

### $\bullet \bullet \bullet$





# Quick Glance of Our Works





### Many More.....





# Quick Way to Build Your Online Appearance



### **Google My Business**





### **Build Web with CMS**









### **Build Web on Platform**







# Building Website Process With WordPress







## Website Layout (Desktop)





# Website Layout (Mobile)





## General Website Sitemap





# Choose Domain Name

Free Domain

zahidaramai.blogspot.com

zahidaramai.wordpress.com

### **Buy New Domain**

### **Register Your Domain Name**

Exabytes provide FREE DNS Management, you decide where to point your domain name after registration. Now you can just login to the client area and manage. Enjoy full control and flexibility.

ZahidAramai.com



Check & Order Domain



# Purchase New Hosting

### **Small Business Hosting Plans**

Ready for you! Choose the plan tailored for your needs.

See Windows Web Hosting Plans

### **EBiz Lite**

As low as

### RM 14.99/mo

Upgrade to SSD for JUST RM14 10X Faster for your website loading

### Order Now

.....

10GB Disk Space

20GB Monthly Data Transfer Suitable for - 10,000 Visits Monthly

**10** Email Ac