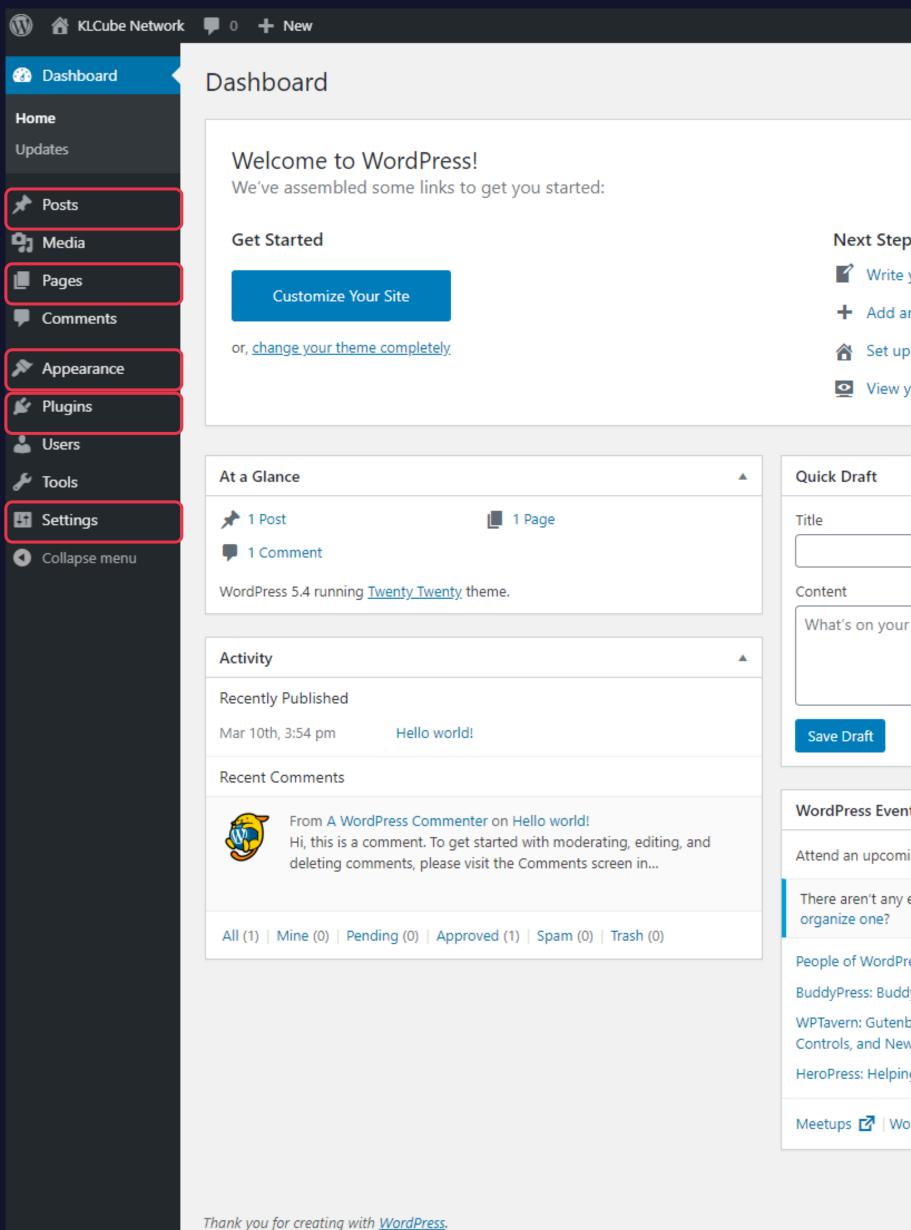

# WordPress Backend Site

|                                                                                 |   |                                  | Н                | owdy, admin 🌉 |
|---------------------------------------------------------------------------------|---|----------------------------------|------------------|---------------|
|                                                                                 |   |                                  | Screen Options 🔻 | Help 🔻        |
|                                                                                 |   |                                  |                  |               |
|                                                                                 |   |                                  | (                | 3 Dismiss     |
|                                                                                 |   |                                  |                  |               |
|                                                                                 |   |                                  |                  |               |
| <b>ps</b><br>your first blog post                                               |   | Manage widgets                   |                  |               |
|                                                                                 |   | Manage menus                     |                  |               |
| in About page                                                                   |   |                                  |                  |               |
| o your homepage                                                                 | × |                                  |                  |               |
| your site                                                                       | ~ | Learn more about getting started |                  |               |
|                                                                                 |   |                                  |                  |               |
|                                                                                 |   |                                  |                  |               |
|                                                                                 |   |                                  |                  |               |
|                                                                                 |   |                                  |                  |               |
|                                                                                 |   | Drag boxes h                     | here             |               |
| r mind?                                                                         |   |                                  |                  |               |
|                                                                                 |   |                                  |                  |               |
|                                                                                 |   |                                  |                  |               |
|                                                                                 |   |                                  |                  |               |
|                                                                                 |   |                                  |                  |               |
| nts and News                                                                    |   |                                  |                  |               |
| ing event near you. 🤌                                                           |   |                                  |                  |               |
| events scheduled near you at the moment. Would you like to                      |   |                                  |                  |               |
|                                                                                 |   |                                  |                  |               |
| ress: Mario Peshev                                                              |   |                                  |                  |               |
| dyPress 6.0.0-beta2<br>berg 7.9 Adds Gradients to More Blocks, Extra Typography |   |                                  |                  |               |
| w Patterns                                                                      |   |                                  |                  |               |
| ng Small Businesses During A Pandemic                                           |   |                                  |                  |               |
| ordCamps 🛃   News 🛃                                                             |   |                                  |                  |               |
|                                                                                 |   |                                  |                  |               |