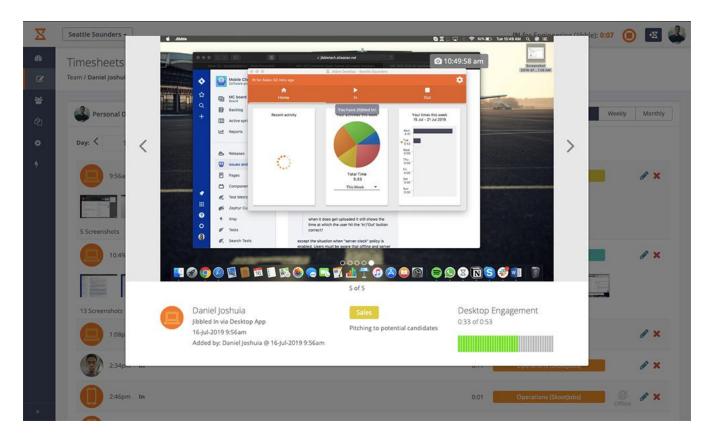

#### **X** Track engagement levels and take random screenshots

#### Jibble System Demo