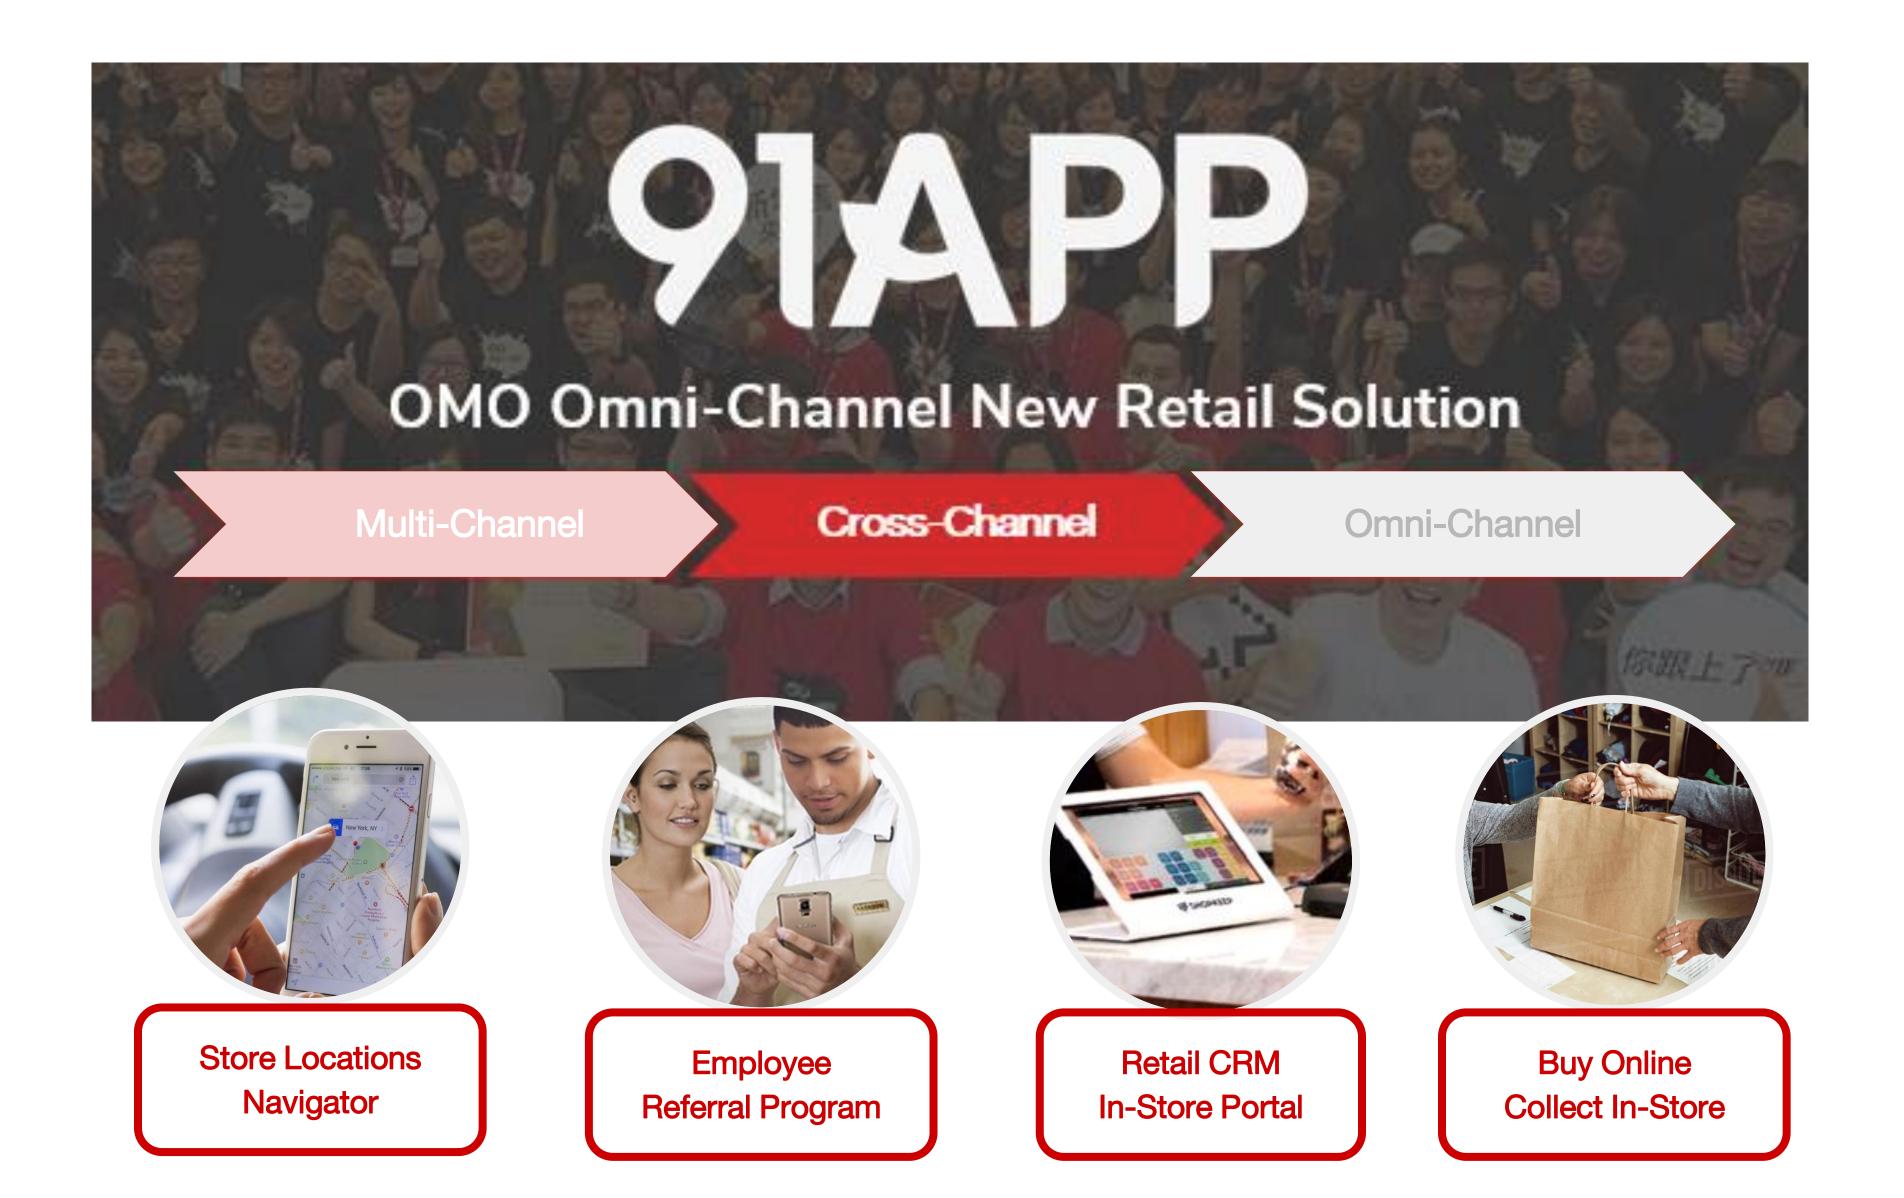

#### Secret Reveal No.1: How to start? What is the Steps?

### Secret Reveal No.1: How to start? What is the Steps?