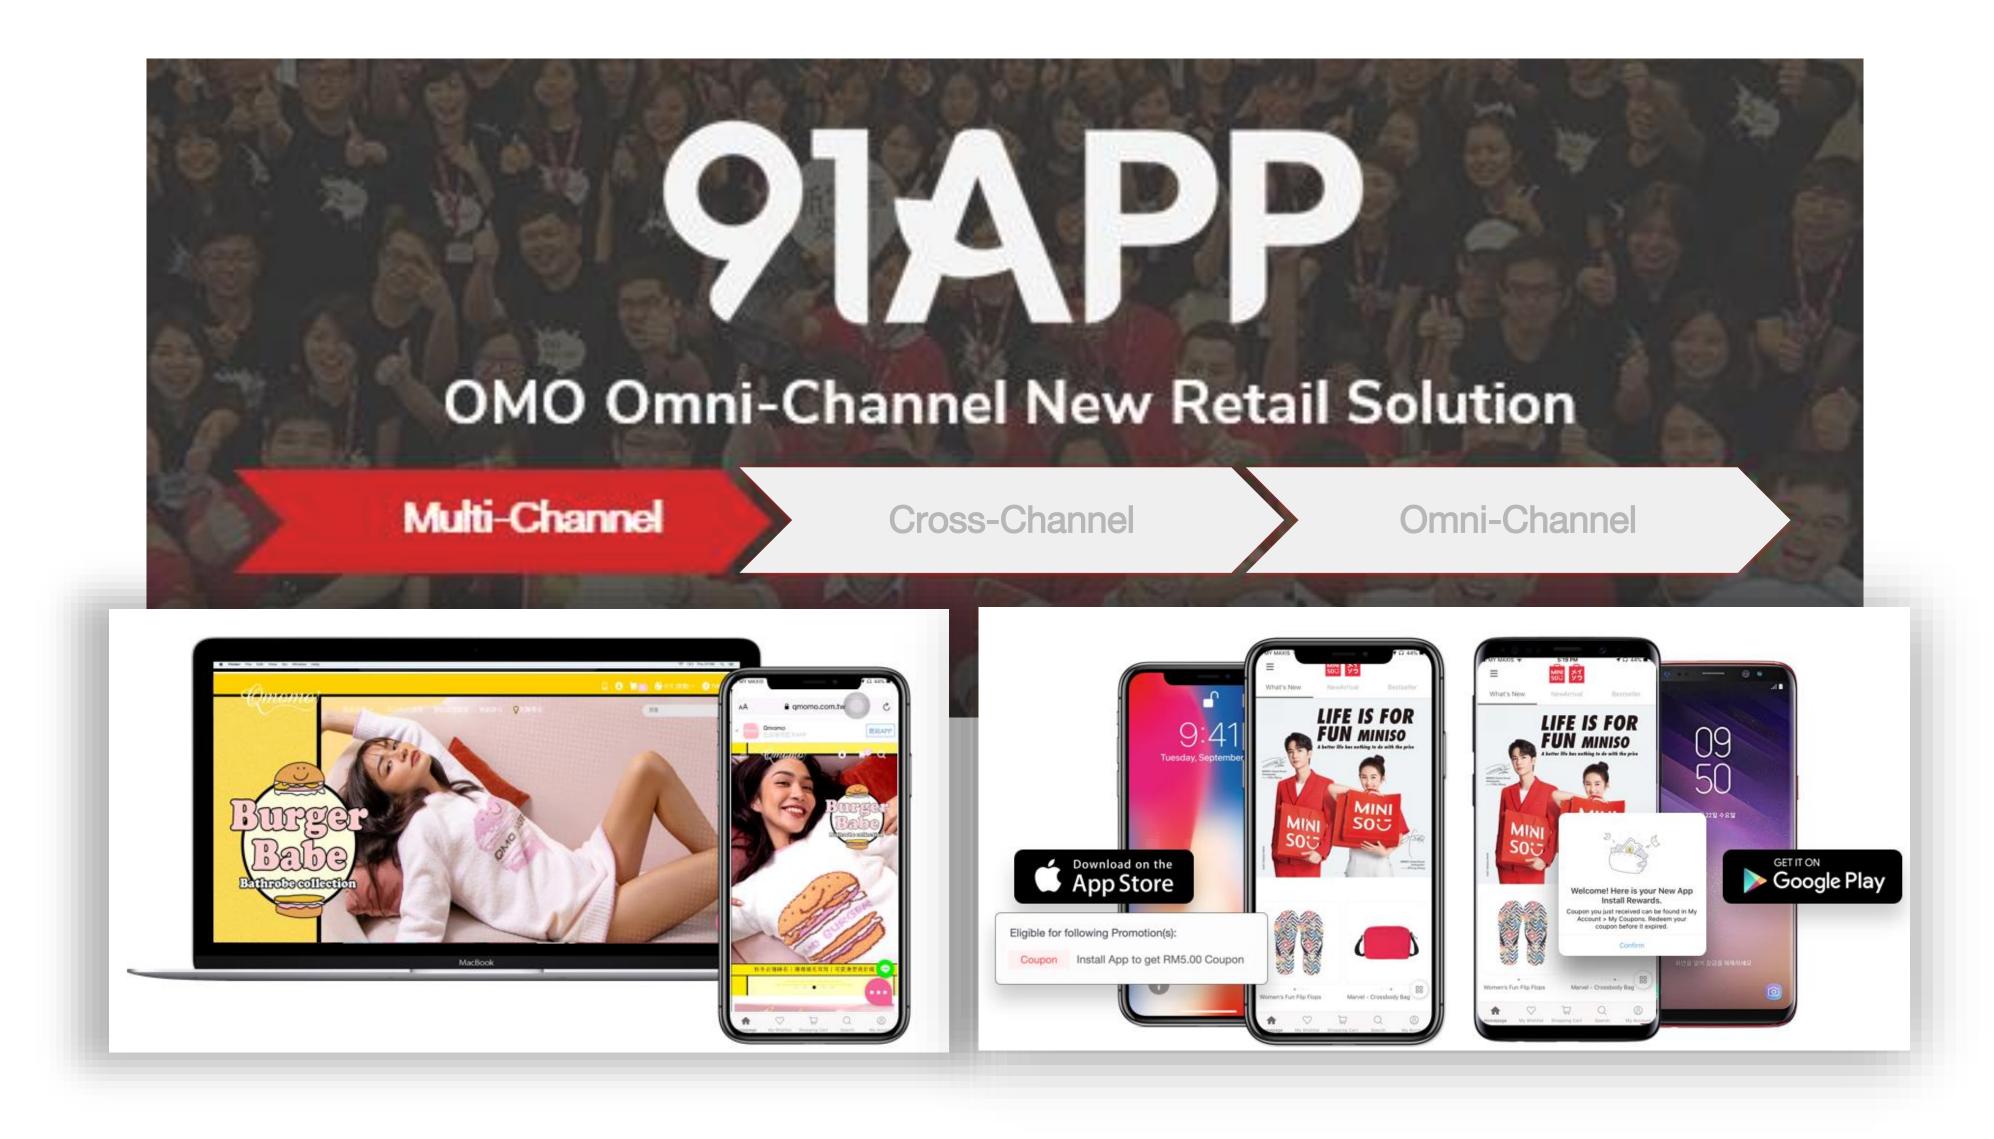

#### Secret Reveal No.1: How to start? What is the Steps?

### Secret Reveal No.1: How to start? What is the Steps?