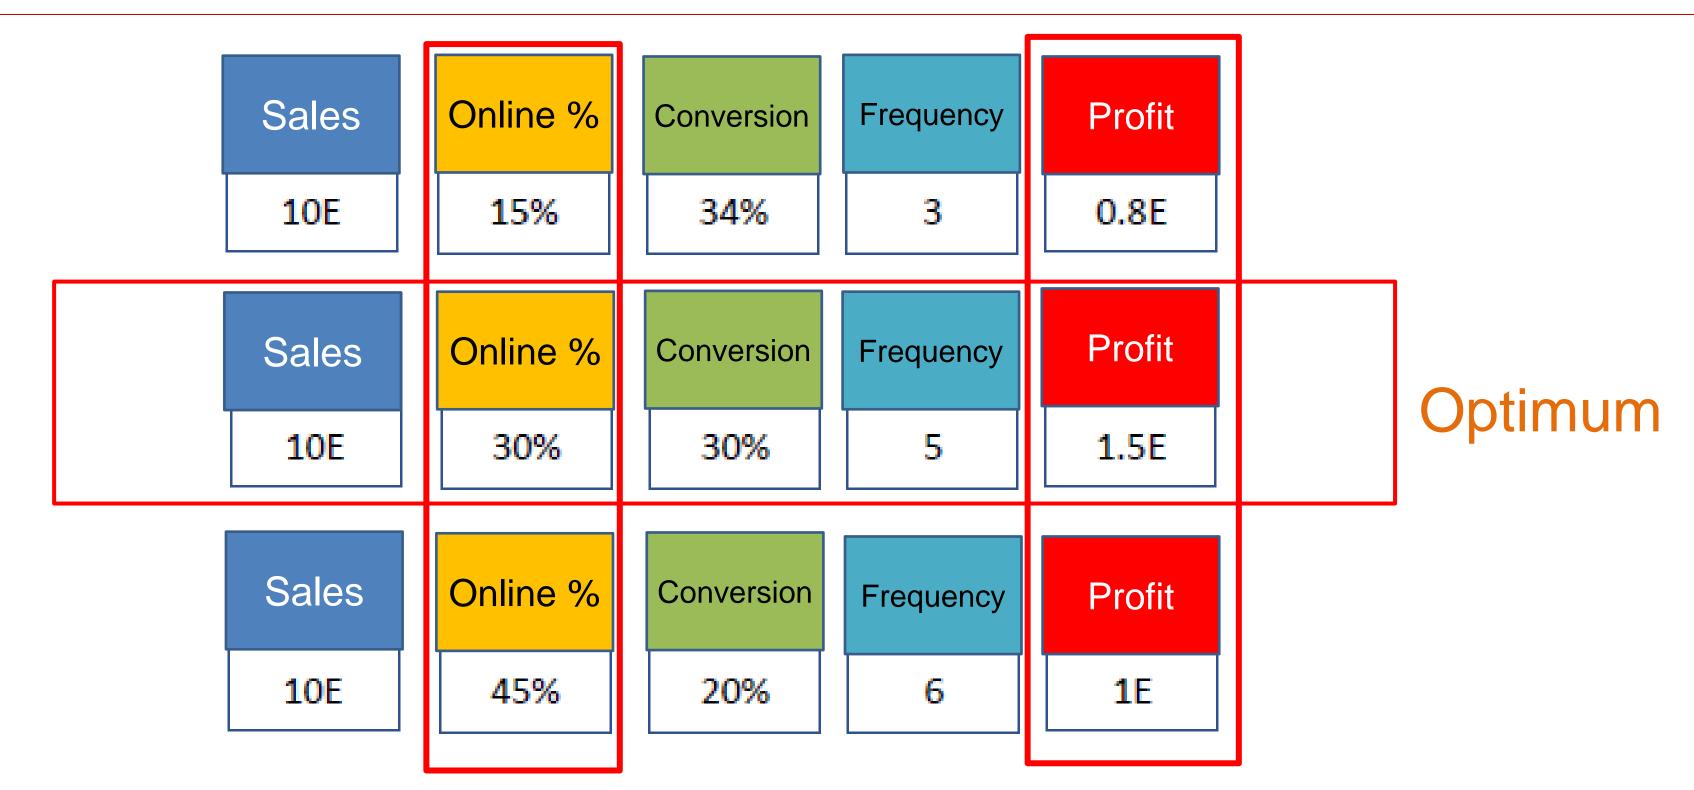

#### Secret Reveal No.3: What is the Best ratio for Online Revenue?

#### Formula:

- 1) Sales = traffic x conversion % x average order value x frequency
- 2) Profit = total sales total cost