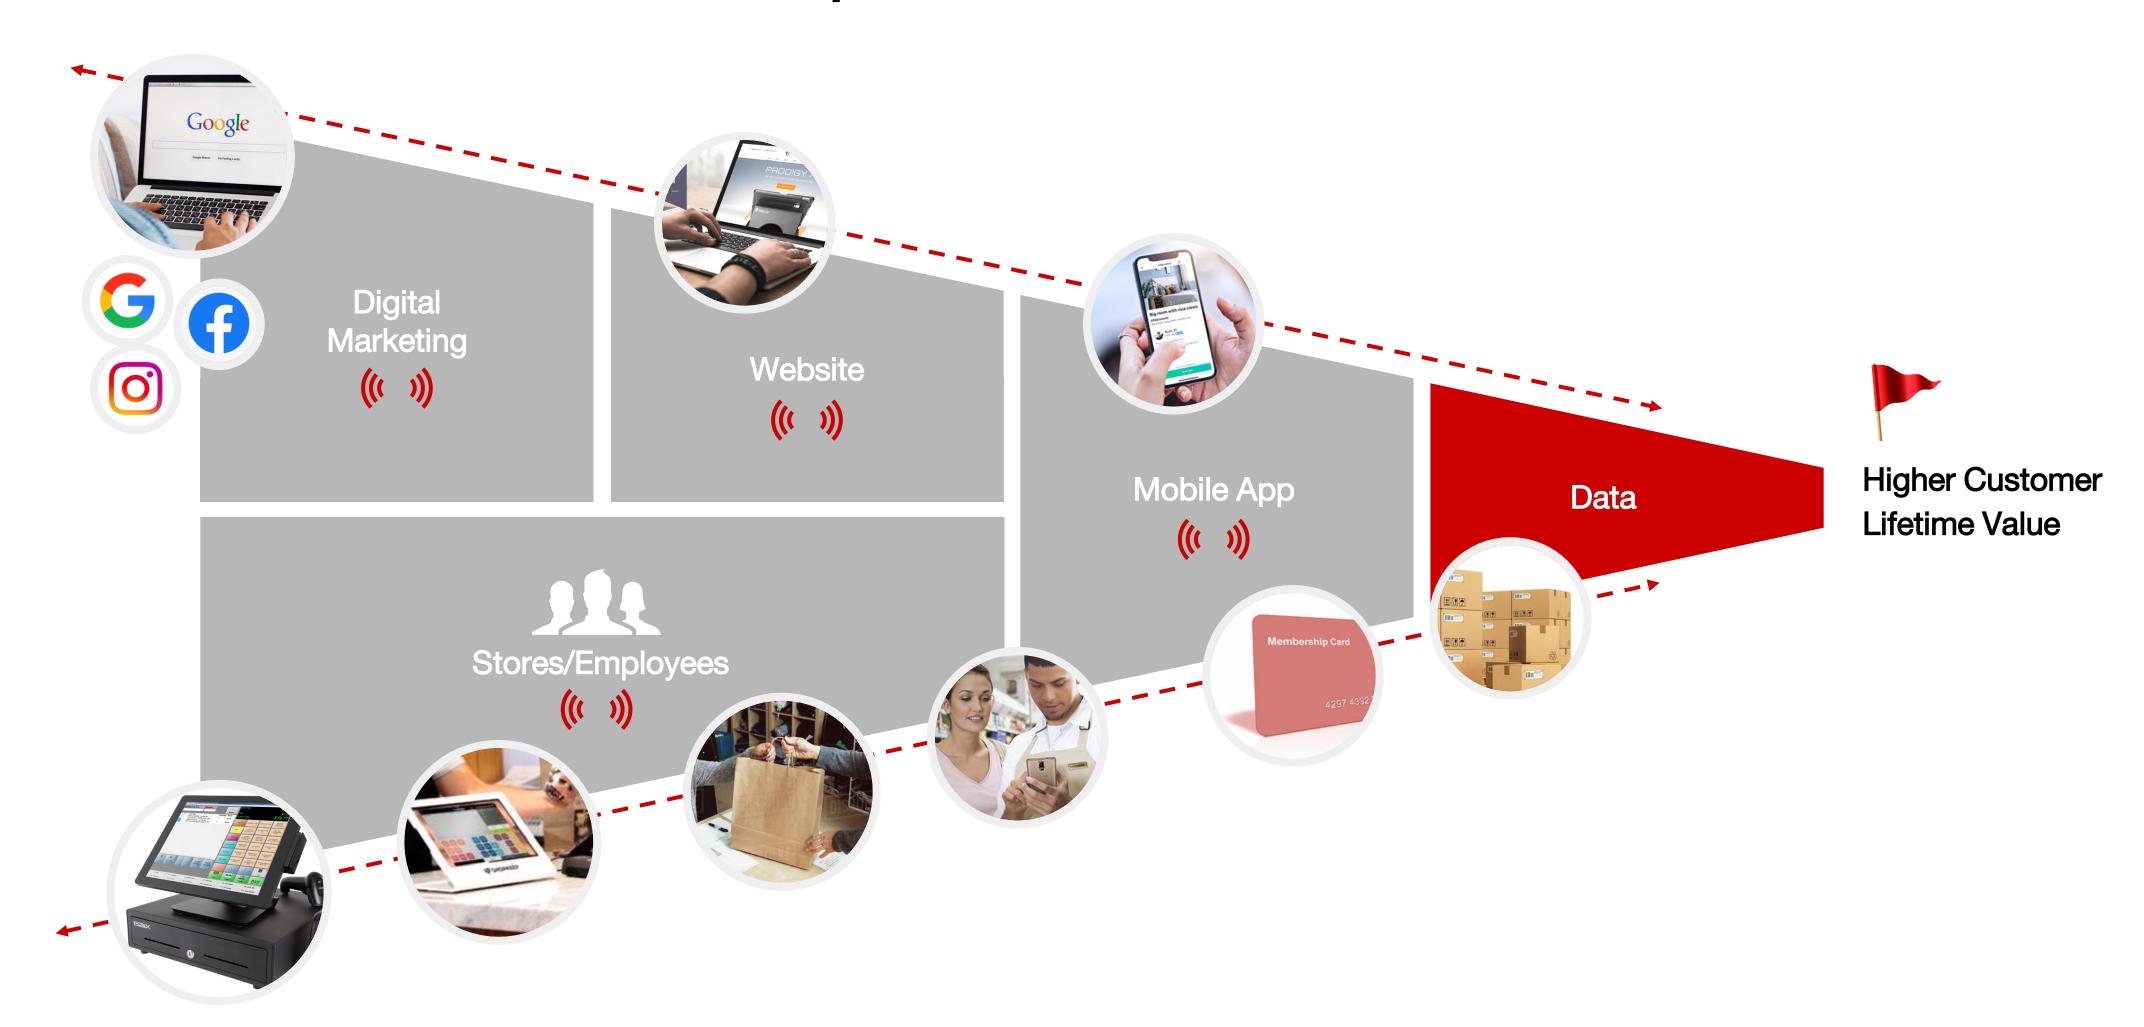

#### What is the benefits of New Retail deployment?

Experience real products, services of promoter, channel traffic to download app for online exclusive/ app-only deals.

Pick Up In-Store
Store Only Events
Store Exclusive Voucher
Store Exclusive Range

APP Exclusive deals
Online Exclusive range
Online Exclusive Voucher
Online Exclusive contents
Push Notification
VIP Priority Access

Seamless shopping experience, APP usage, browsing, check latest deal, watch contents, interact with brands, Experience the convenience of online purchase.

### What is the benefits of New Retail deployment?