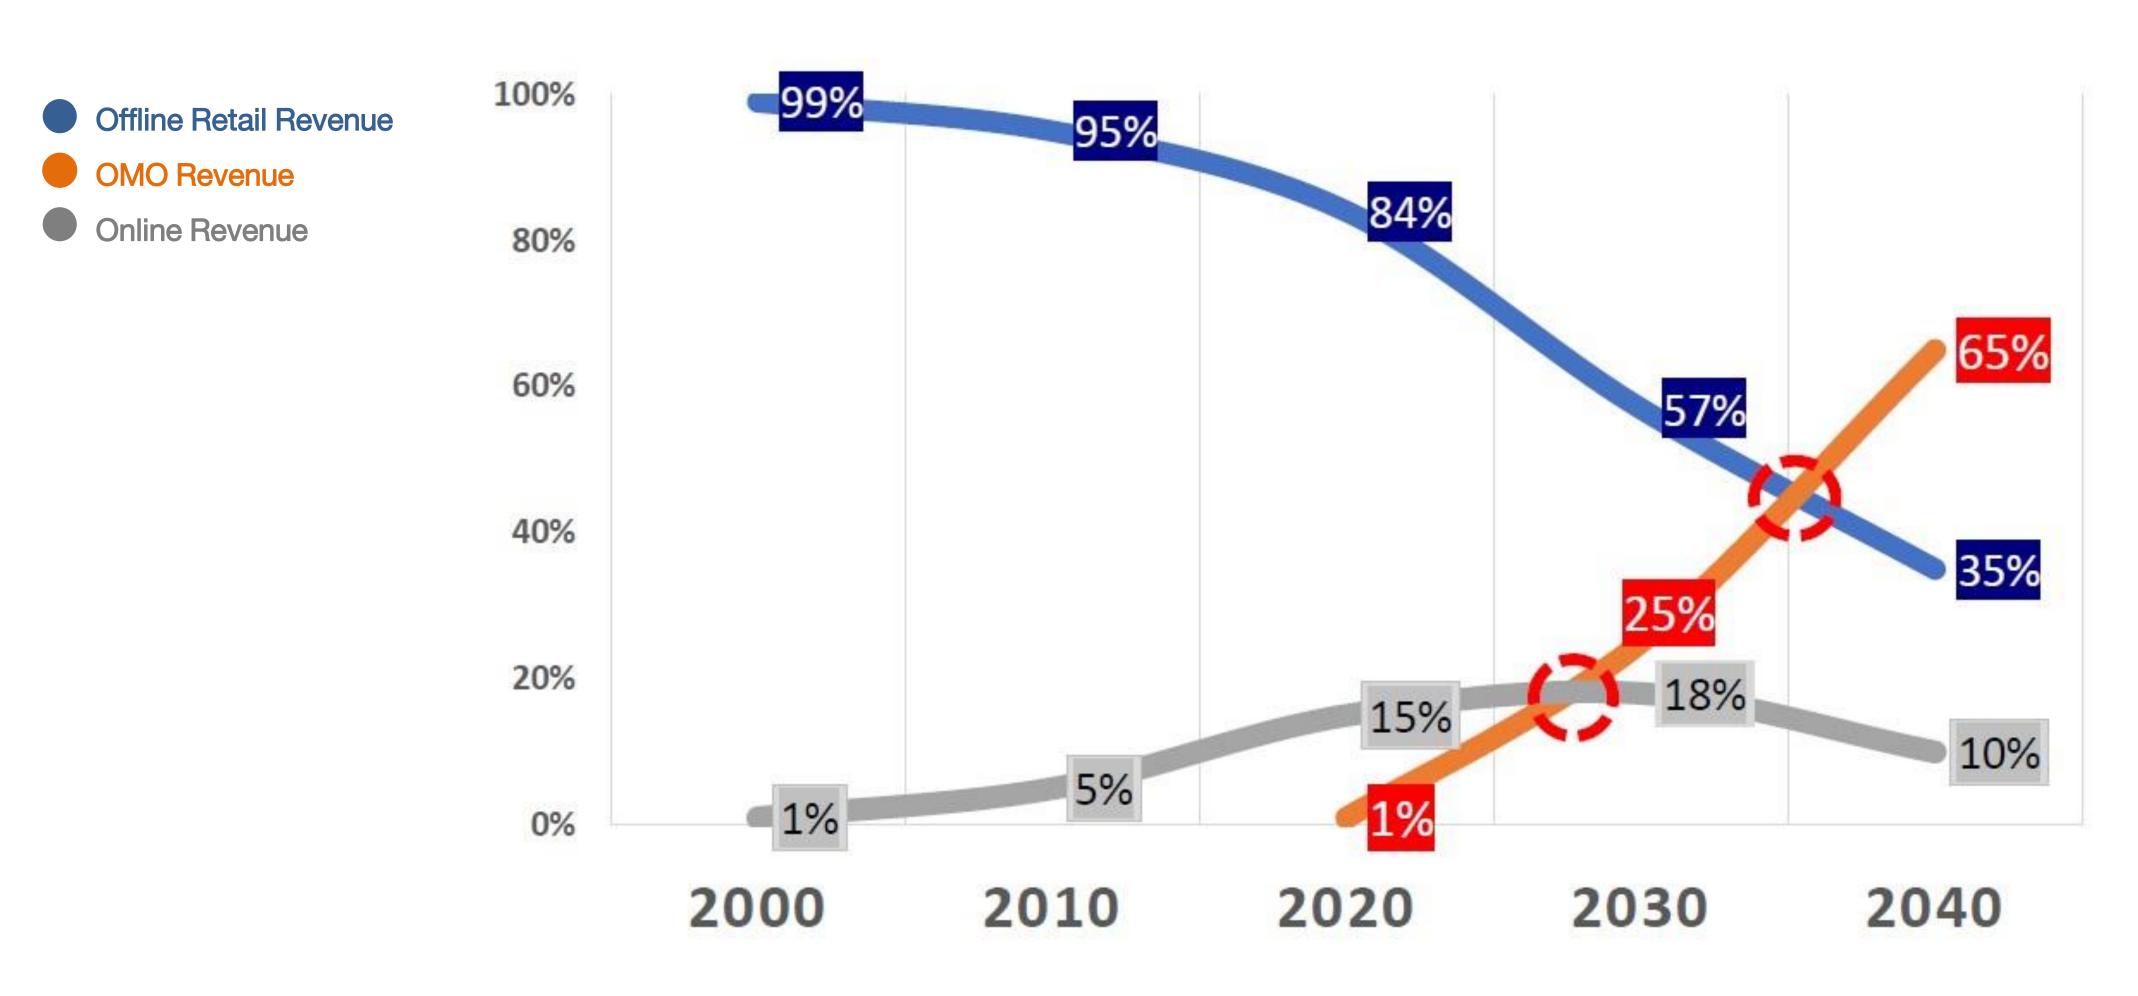

# Projection of future retail revenue model

Source: 91APP OMO Retail Research, 2021.

**OMO Omni-Channel New Retail Solution** 

- 20-Year Experience in Retail Commerce
- Pioneer of Online-merge-Offline (OMO) New Retail Solution
- Empowering 10,000+ Brands and Businesses
- 500 Professional Team Members
- Operating in Taiwan, Hong Kong, Malaysia
- RM30,000,000 Paid-up Capital
- Deloitte Technology Fast 500 Award
- SOC 2 (Service Organization Controls 2) Certified